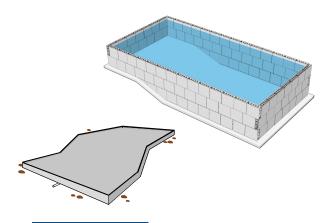

#### **DIFFERENT SLAB DEPTHS:**

Height at base 1,10 m to 2,17 m

### **MOST:**

Provides a play area for children and an area for swimming.