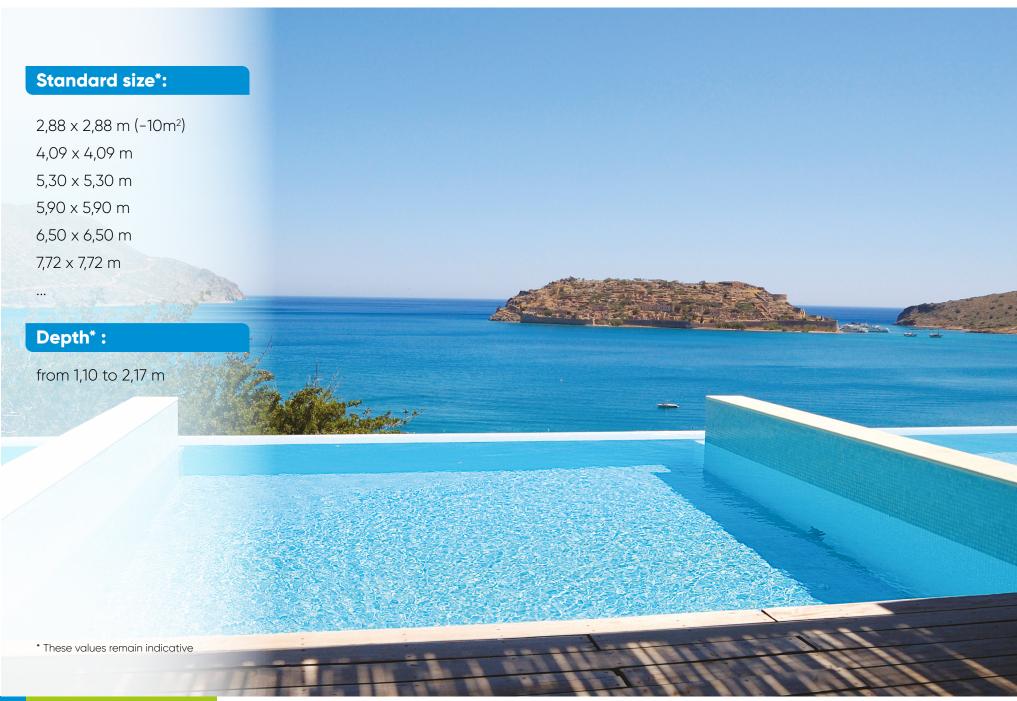

nted **SolidPool®** structure has been designed to simplify and control assembly, guaranteeing greater reliability and clean construction sites.



### **WHILE BEING 100% CONCRETE!**







### COUNT 2 to 3 days for these steps,

then 3 weeks drying....



# **SolidPool Blocks:**

### **Standard Block**



**Dimension:** 

**Standard block :**  $60,5 \times 15 \times 55,5 \text{ cm}$ **Small block :**  $60,5 \times 15 \times 42$  cm

### **Tiles Block**



### **Dimension:**

**Standard block:**  $60,5 \times 15 \times 55,5 \text{ cm}$ 

**Small block:** 60,5 x 15 x 42 cm (available in 2 versions, block ready to tile 1 side and 2 sides)

### Flex block



**Block :**  $60,5 \times 15 \times 55,5 \text{ cm}$ 

(block available in one size in liner version or 1-sided tile finish)























# The SolidPool® structure



#### **FLAT SLAB:**

Height at base 1,28 - 1,40 - 1,51 - 1,63 m ...



The flat slab is the most comfortable and friendly for the whole family.

### **MOST:**

The flat bottom is the most versatile solution and safe if you like to swim or play.

# SolidPool® pool floor type

#### **DIFFERENT SLAB DEPTHS:**

Height at base 1,10 m to 2,17 m



### **MOST:**

Provides a play area for children and an area for swimming.

#### **PYRAMID DEPTH:**

Height at base 1,10 m to ...



### **MOST:**

Benefits from a deeper area to facilitate dives and avoid touching the bottom.

### FIND ALL OUR VIDEOS ON







### Our steps models:













# The steps

The staircase is more than access to your swimming pool, it is also a place of relaxation and conviviali