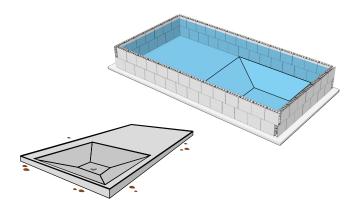

\times 55,5 \text{ cm}$ 

**Small block:** 60,5 x 15 x 42 cm (available in 2 versions, block ready to tile 1 side and 2 sides)

### Flex block



**Block :**  $60,5 \times 15 \times 55,5 \text{ cm}$ 

(block available in one size in liner version or 1-sided tile finish)























# The SolidPool® structure



#### **FLAT SLAB:**

Height at base 1,28 - 1,40 - 1,51 - 1,63 m ...



The flat slab is the most comfortable and friendly for the whole family.

### **MOST:**

The flat bottom is the most versatile solution and safe if you like to swim or play.

# SolidPool® pool floor type

#### **DIFFERENT SLAB DEPTHS:**

Height at base 1,10 m to 2,17 m



### **MOST:**

Provides a play area for children and an area for swimming.

#### **PYRAMID DEPTH:**

Height at base 1,10 m to ...



### **MOST:**

Benefits from a deeper area to facilitate dives and avoid touching the bottom.

### FIND ALL OUR VIDEOS ON







### Our steps models:













# The steps

The staircase is more than access to your swimming pool, it is also a place of relaxation and conviviality, it is the finishing touch to your swimming-pool

Simple and refined, standard or sophisticated, You choose.

Standard dimensions: All sizes, all shapes.

# **Liner/Reinforced PVC finishes**

### **Liners 75/100**

The liner is the most used solution for waterproofing swimming pools!

In black and gray, it will dress your swimming pool in a zen and elegant shade.

In Blue and Green, it will bring you the tranquility of timeless radiance.

Sand and white, it will transport you to the islands with crystal clear