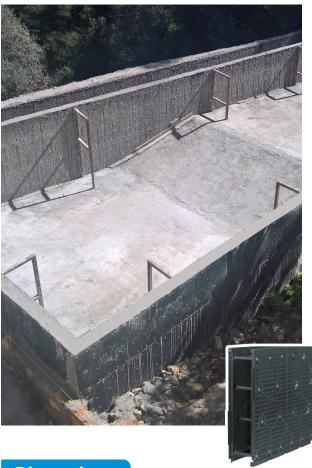

### so exceptional?

**1** A solid and durable structure: the metal assembly inserts (located in the middle of the spacers) quarantee the exceptional solidity of the structure, allowing it to be poured with the concrete pump in a single pouring.

2 Finishes & precision: the reinforcements of the panel junctions (spacers) improve the flatness of the panel faces (which allows an almost invisible junction of the panels between them, for a better surface condition).

3 An easy level structure: SolidPool soles accessory allow the structure to be easily leveled.

4 100 % concrete! These reinforcements have been

studied to allow optimum filling of the panels with concrete, in fact the connectors act like a concrete blade mixerby separating and evenly distributing the concreté.

Simply assembled using Clips! The blocks come with red ed and self-locking and self-locking clips alignment. The blocks are securely held between them thanks to the clips. They make it possible to obtain the clips. a rigid, "one-piece" and straight structure!

6 Cleanliness of surfaces: the side tabs allow the panels to be assembled vertically, they are designed to avoid concrete leaks between the panels and allow "clean" filling.