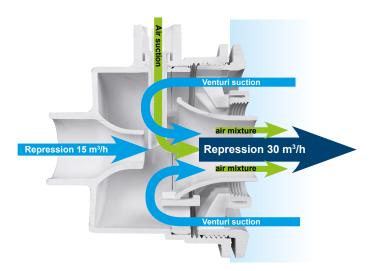

Filtered water has a flow rate of 15m<sup>3</sup>/h and is returned to the pool through the spa nozzle with double venturi for an increased flow rate of up to 30 m<sup>3</sup>/h with the opening of the air control!

#### Dynamic mixing over the entire volume of the pool

Flow increased thanks to the venturi effect: from 15m<sup>3</sup>/h to 30m<sup>3</sup>/h

- **Discretion:** fits perfectly

- **Economy:** water, energy, chemistry

#### **Filtration function**

The double venturi nozzle allows us to increase the mixing of the water up to 30m<sup>3</sup>/h, which gives us exceptional performance!