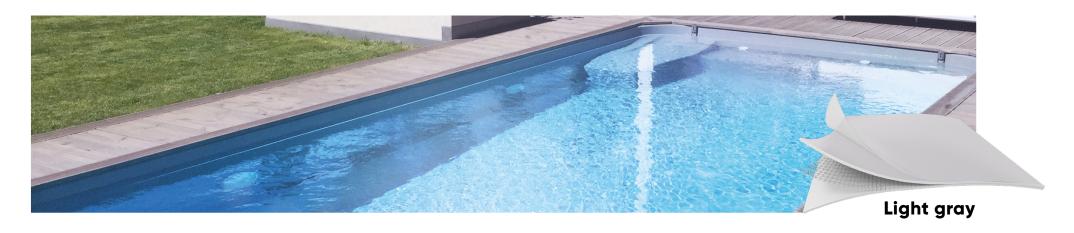

### **Liners 75/100**

The liner is the most used solution for waterproofing swimming pools!

In black and gray, it will dress your swimming pool in a zen and elegant shade.

In Blue and Green, it will bring you the tranquility of timeless radiance.

Sand and white, it will transport you to the islands with crystal clear and turquoise waters, what a journey