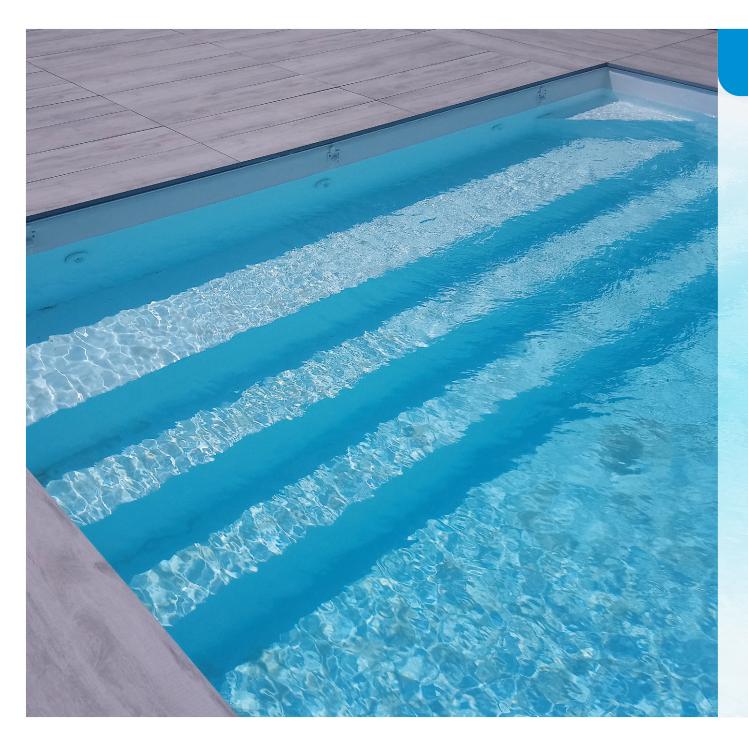

# The steps

The staircase is more than access to your swimming pool, it is also a place of relaxation and conviviality, it is the finishing touch to your swimming-pool

Simple and refined, standard or sophisticated, You choose.

Standard dimensions: All sizes, all shapes.