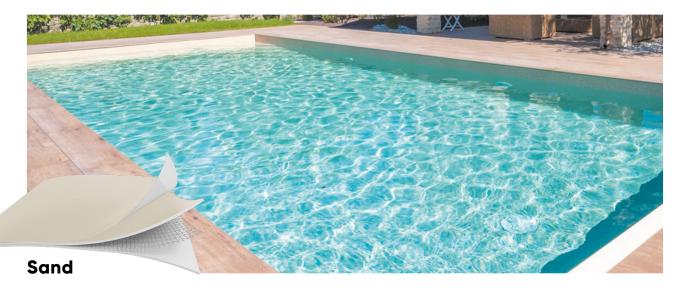

### **Liners 75/100**

The liner is the most used solution for waterproofing swimming pools!

In black and gray, it will dress your swimming pool in a zen and elegant shade.

In Blue and Green, it will bring you the tranquility of timeless radiance.

Sand and white, it will transport you to the islands with crystal clear and turquoise waters, what a journey