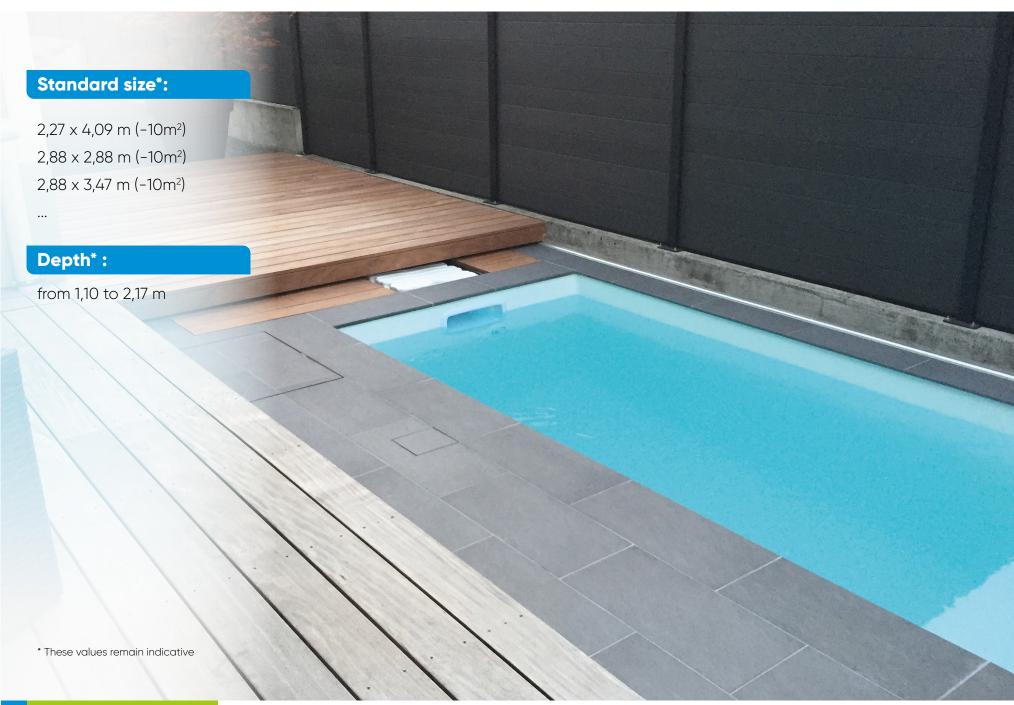

#### **DIFFERENT SLAB DEPTHS:**

Height at base 1,10 m to 2,17 m

### **MOST:**

Provides a play area for children and an area for swimming.