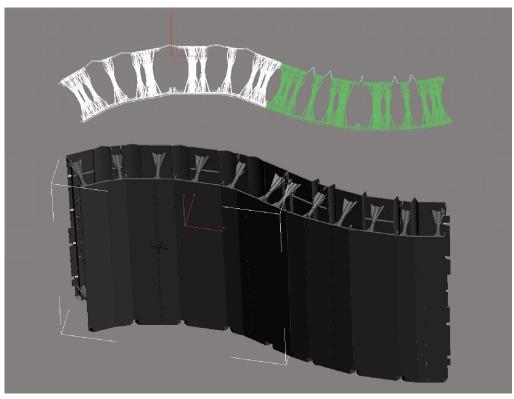

### Why is this structure

### so exceptional?

**1** A solid and durable structure: the metal assembly inserts (located in the middle of the spacers) quarantee the exceptional solidity of the structure, allowing it to be poured with the concrete pump in a single pouring.

2 Finishes & precision: the reinforcements of the panel junctions (spacers) improve the flatness of the panel faces (which allows an almost invisible junction of the panels between them, for a better surface condition).

3 An easy level structure: SolidPool soles accessory allow the structure to be easily leveled.

4 100 % concrete! These reinforcements have been

studied to allow optimum filling of the panels with concrete, in fact the connectors act like a concrete blade mixerby separating and evenly distributing the concreté.

Simply assembled using Clips! The blocks come with red ed and self-locking and self-locking clips alignment. The blocks are securely held between them thanks to the clips. They make it possible to obtain the clips. a rigid, "one-piece" and straight structure!

6 Cleanliness of surfaces: the side tabs allow the panels to be assembled vertically, they are designed to avoid concrete leaks between the panels and allow "clean" filling.