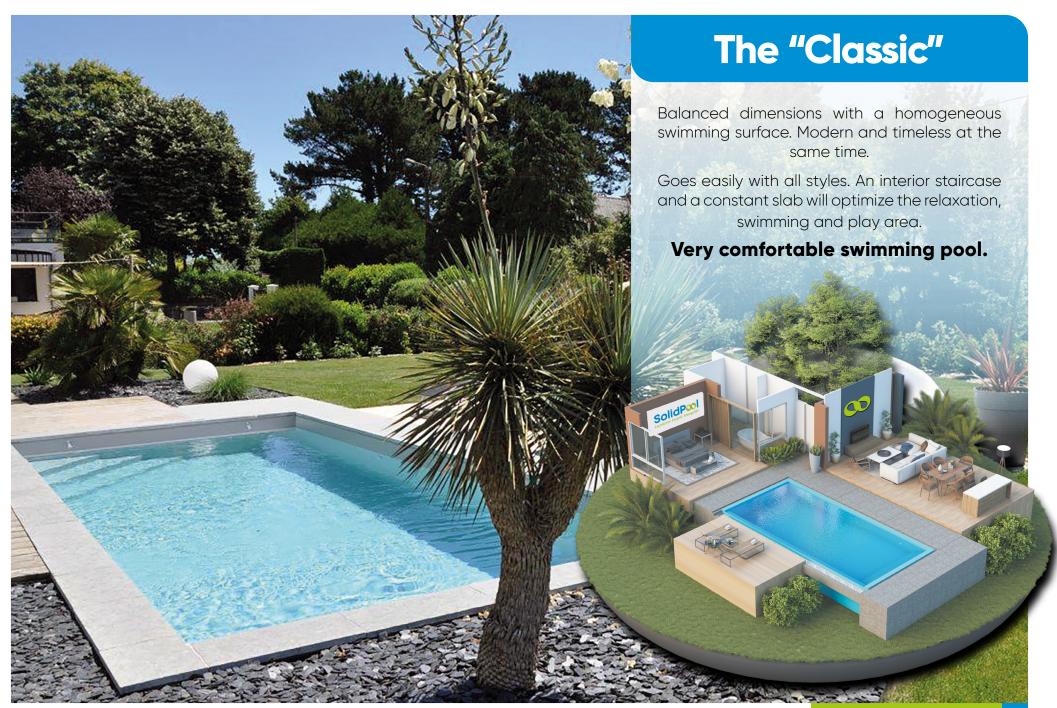

#### Indestructible

A **SolidPool®** swimming pool is the guarantee of a swimming pool with walls entirely filled with concrete, no half measures!

A SolidPool® swimming pool it's 100% concrete, it's for life!