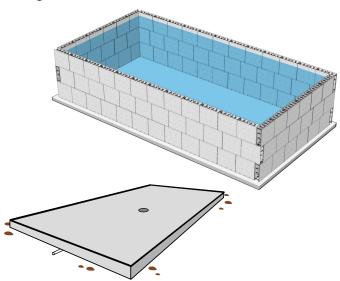

#### **FLAT SLAB:**

Height at base 1,28 - 1,40 - 1,51 - 1,63 m ...

The flat slab is the most comfortable and friendly for the whole family.

### **MOST:**

The flat bottom is the most versatile solution and safe if you like to swim or play.