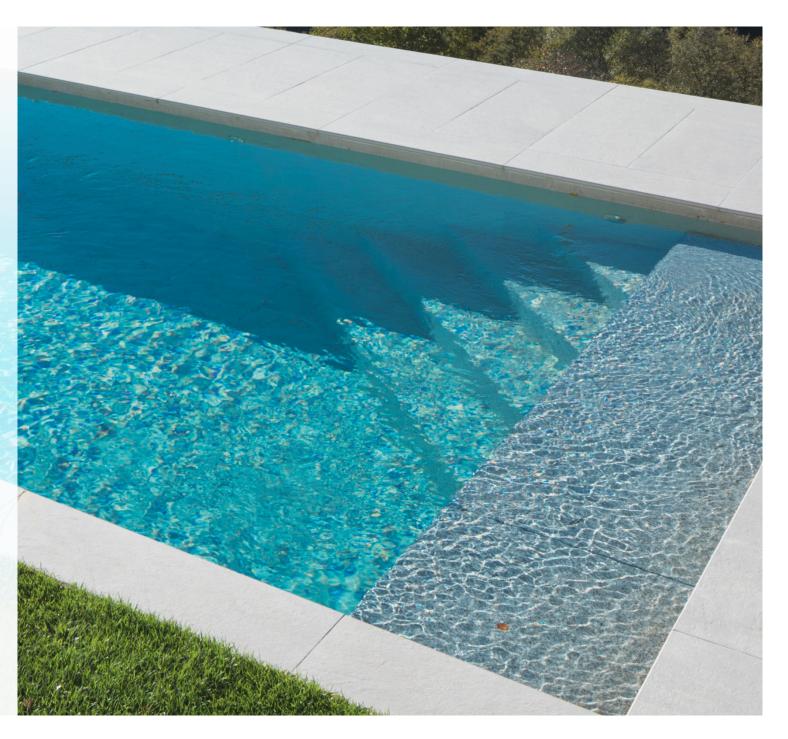

# SolidPool® staircase

### Perfect shapes and finish!

Easily create a staircase with steps filled with reinforced concrete, reinforced by concrete pillars, linked to the structure of the swimming pool.

Perfect step edges, with no coating required.

SOLIDPOOL® STAIRCASE HALF-BLOCK. 30 CM HIGH, 15 CM DEEP, LENGTH 60 CM.

(with interlocking)

SOLIDPOOL® BEACH HALF BLOCK. 30 CM HIGH, 15 CM DEEP, LENGTH **60 CM.** (with interlocking)

The beach half-block allows you to create the beach width of your choice in multiples of 15 cm.