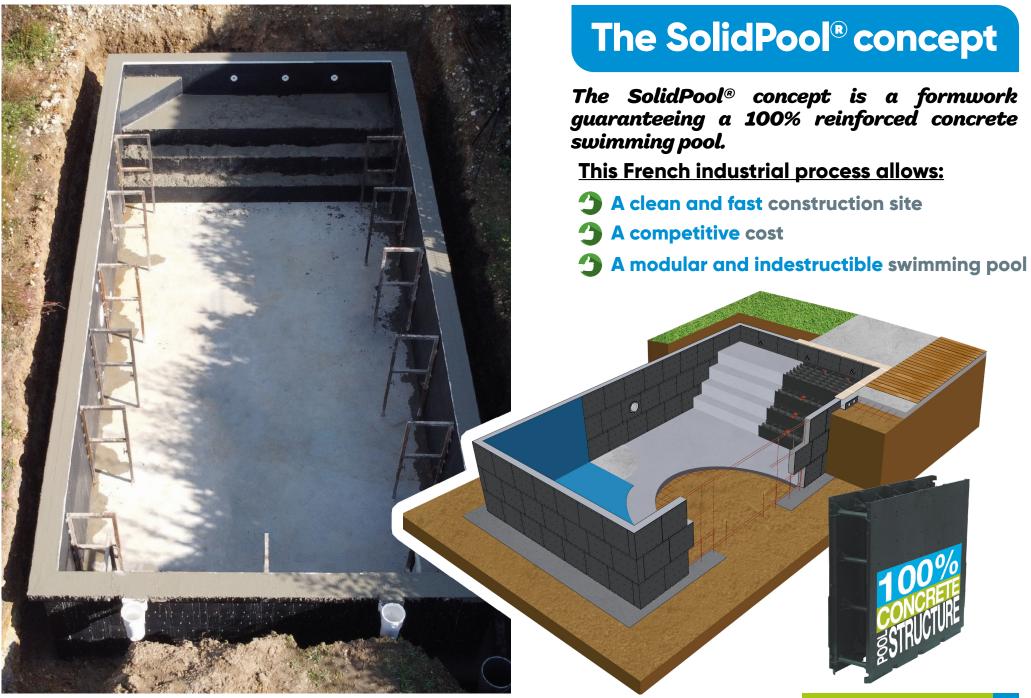

# The SolidPool® structure

# What is the SolidPool® structure?

#### REINFORCED CONCRETE STRUCTURE

100% reinforced concrete swimming self-load-bearing, walls and pool. slabsl

#### **SOLIDPOOL BLOCKS**

Our patented formwork system allows to achieve a pool height up to 2.17m. The SolidPool block is a structure eco-responsible made of polypropylene regenerated and regenerable indefinitely. SolidPool blocks, thanks to their design and internal structure allows perfect distribution of concrete inside the walls.