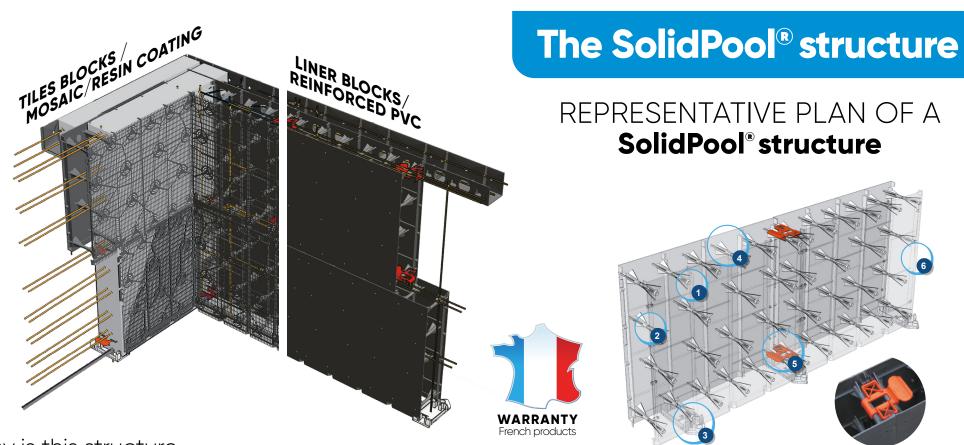

### Why is this structure

### so exceptional?

**1** A solid and durable structure: the metal assembly inserts (located in the middle of the spacers) quarantee the exceptional solidity of the structure, allowing it to be poured with the concrete pump in a single pouring.

2 Finishes & precision: the reinforcements of the panel junctions (spacers) improve the flatness of the panel faces (which allows an almost invisible junction of the panels between them, for a better surface condition).

3 An easy level structure: SolidPool soles accessory allow the structure to be easily leveled.

4 100 % concrete! These reinforcements have been

studied to allow optimum filling of the panels with concrete, in fact the connectors act like a concrete blade mixerby separating and evenly distributing the concreté.

Simply assembled using Clips! The blocks come with red ed and self-locking and self-locking clips alignment. The blocks are securely held between them thanks to the clips. They make it possible to obtain the clips. a rigid, "one-piece" and straight structure!

6 Cleanliness of surfaces: the side tabs allow the panels to be assembled vertically, they are designed to avoid concrete leaks between the panels and allow "clean" filling.