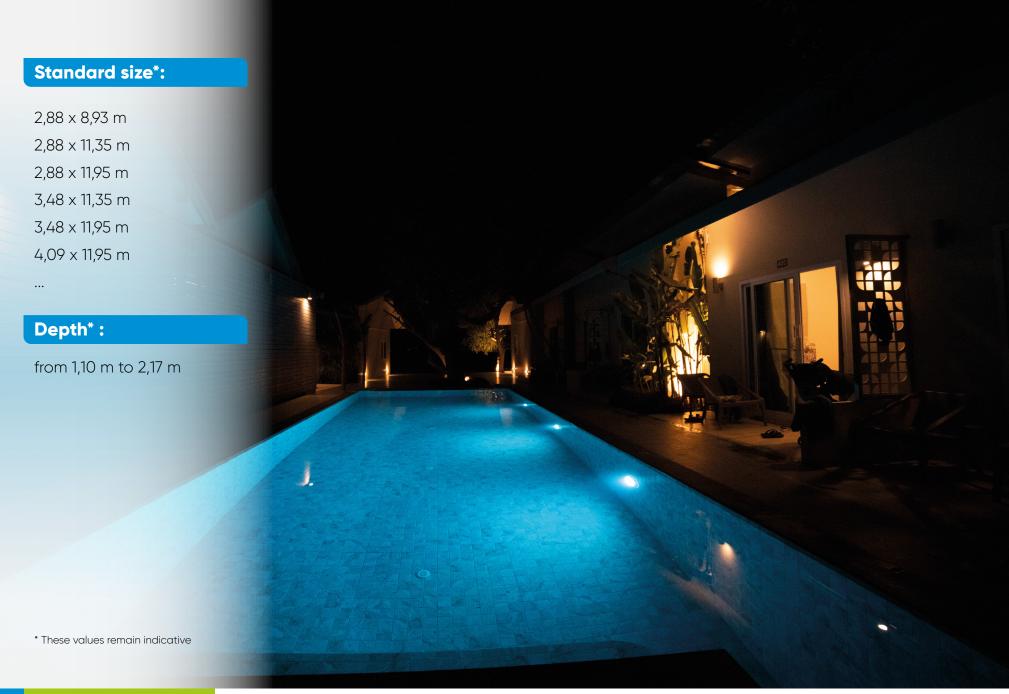

patented **SolidPool®** structure has been designed to simplify and control assembly, guaranteeing greater reliability and clean construction sites.



### **WHILE BEING 100% CONCRETE!**







### COUNT 2 to 3 days for these steps,

then 3 weeks drying....



# **SolidPool Blocks:**

### **Standard Block**



**Dimension:** 

**Standard block :**  $60,5 \times 15 \times 55,5 \text{ cm}$ **Small block :**  $60,5 \times 15 \times 42$  cm

### **Tiles Block**



### **Dimension:**

**Standard block:**  $60,5 \times 15 \times 55,5 \text{ cm}$ 

**Small block:** 60,5 x 15 x 42 cm (available in 2 versions, block ready to tile 1 side and 2 sides)

### Flex block



**Block :**  $60,5 \times 15 \times 55,5 \text{ cm}$ 

(block available in one size in liner version or 1-sided tile finish)























# The SolidPool® structure



#### **FLAT SLAB:**

Height at base 1,28 - 1,40 - 1,51 - 1,63 m ...



The flat slab is the most comfortable and friendly for the whole family.

### **MOST:**

The flat bottom is the most versatile solution and safe if you like to swim or play.

# SolidPool® pool floor type

#### **DIFFERENT SLAB DEPTHS:**

Height at base 1,10 m to 2,17 m



### **MOST:**

Provides a play area for children and an area for swimming.

#### **PYRAMID DEPTH:**

Height at base 1,10 m to ...



### **MOST:**

Benefits from a deeper area to facilitate dives and avoid touching the bottom.

### FIND ALL OUR VIDEOS ON







### Our steps models:













# The steps

The staircase is more than access to your swimming pool, it is also a place of relaxation and conviv