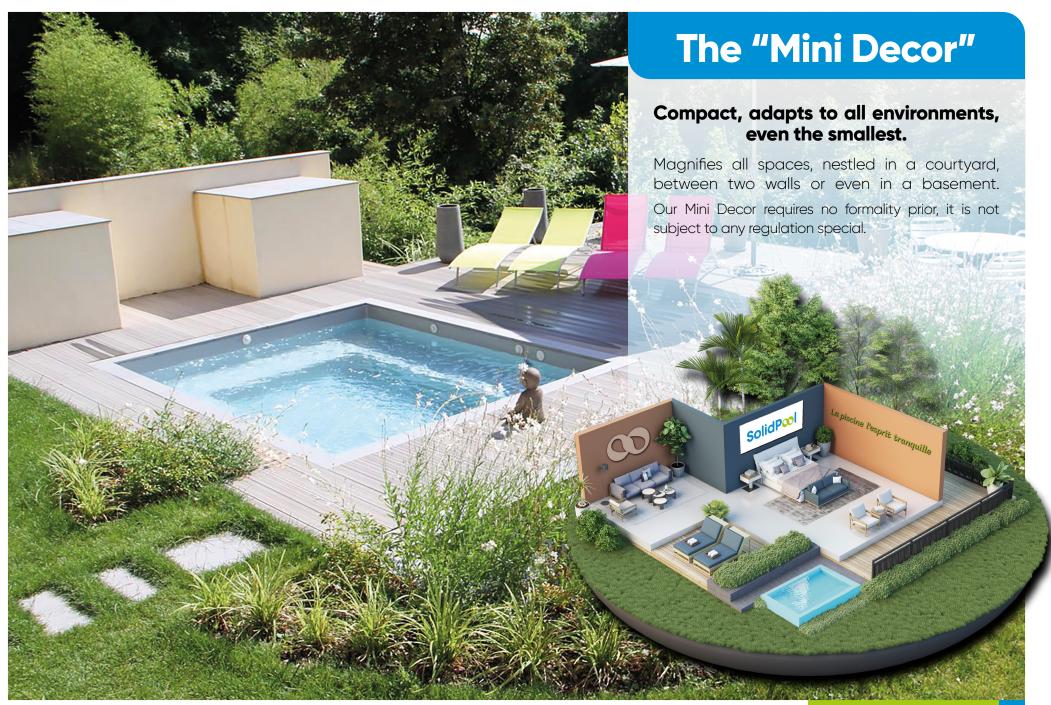

# The steps

The staircase is more than access to your swimming pool, it is also a place of relaxation and conviviality, it is the finishing touch to your swimming-pool

Simple and refined, standard or sophisticated, You choose.

Standard dimensions: All sizes, all shapes.