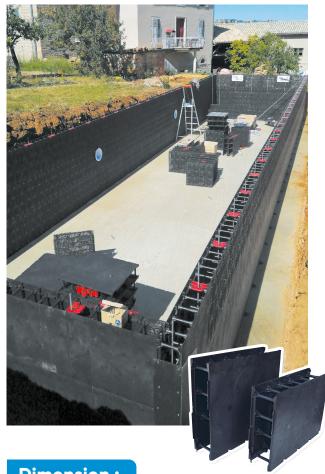

### so exceptional?

**1** A solid and durable structure: the metal assembly inserts (located in the middle of the spacers) quarantee the exceptional solidity of the structure, allowing it to be poured with the concrete pump in a single pouring.

2 Finishes & precision: the reinforcements of the panel junctions (spacers) improve the flatness of the panel faces (which allows an almost invisible junction of the panels between them, for a better surface condition).

3 An easy level structure: SolidPool soles accessory allow the structure to be easily leveled.

4 100 % concrete! These reinforcements have been

studied to allow optimum filling of the panels with concrete, in fact the connectors act like a concrete blade mixerby separating and evenly distributing the concreté.

Simply assembled using Clips! The blocks come with red ed and self-locking and self-locking clips alignment. The blocks are securely held between them thanks to the clips. They make it possible to obtain the clips. a rigid, "one-piece" and straight structure!

6 Cleanliness of surfaces: the side tabs allow the panels to be assembled vertically, they are designed to avoid concrete leaks between the panels and allow "clean" filling.