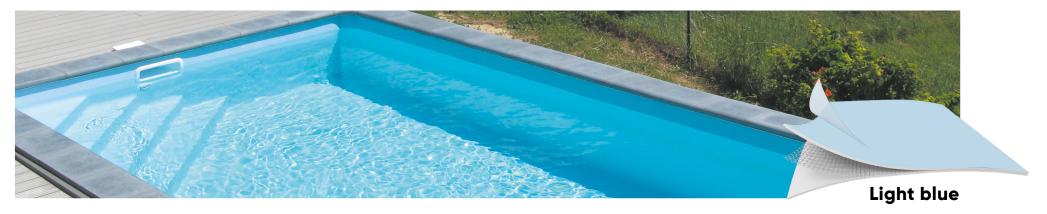

### **Liners 75/100**

The liner is the most used solution for waterproofing swimming pools!

In black and gray, it will dress your swimming pool in a zen and elegant shade.

In Blue and Green, it will bring you the tranquility of timeless radiance.

Sand and white, it will transport you to the islands with crystal clear and turquoise waters, what a journey