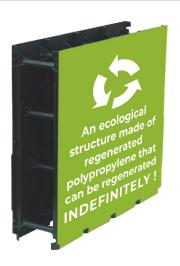

Our experience, the suggestions of our professional customers and the meeting with an exceptional and experienced plastics manufacturer we allowed us to develop our **SolidPool®** structure.

We wanted a **french product** (Studies, molds and injection) and an **eco-responsible** swimming pool kit solution : Using regenerated PP (regenerable indefinitely) bring reliable swimming pool kits to the markets, **easy to climb and indestructible!** 

#### **SOLIDPOOL BLOCKS**

Our patented formwork system allows to achieve a pool height up to 2.17m. The SolidPool block is a structure eco-responsible made of polypropylene regenerated and regenerable indefinitely. SolidPool blocks, thanks to their design and internal structure allows perfect distribution of concrete inside the walls.