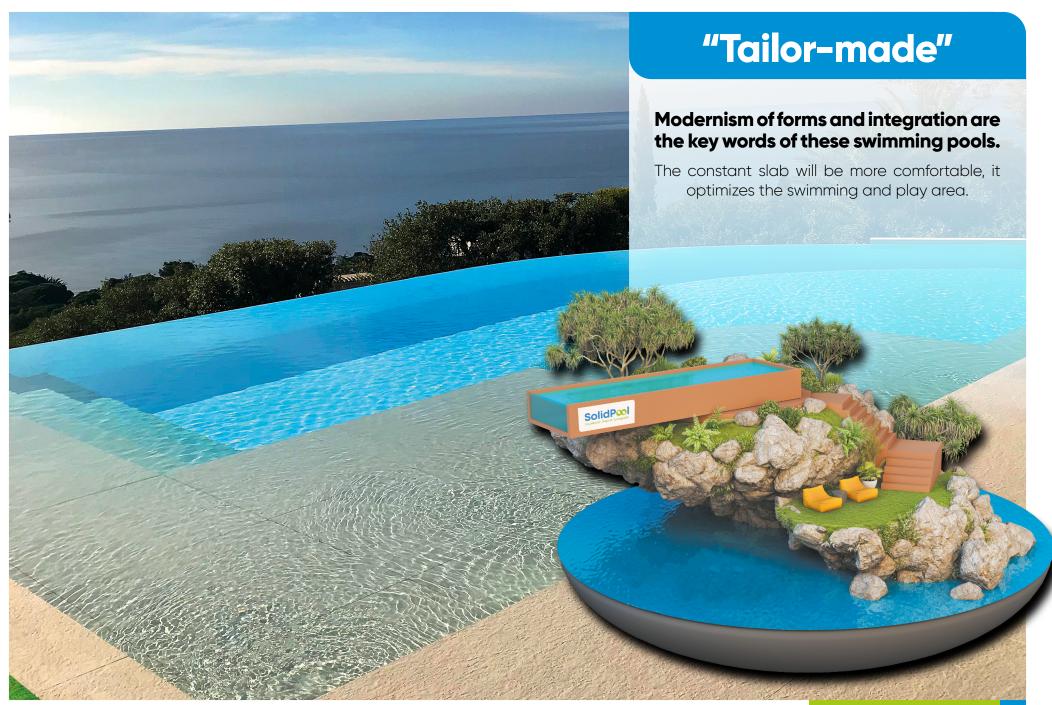

#### Indestructible

A **SolidPool®** swimming pool is the guarantee of a swimming pool with walls entirely filled with concrete, no half measures!

A SolidPool® swimming pool it's 100% concrete, it's for life!