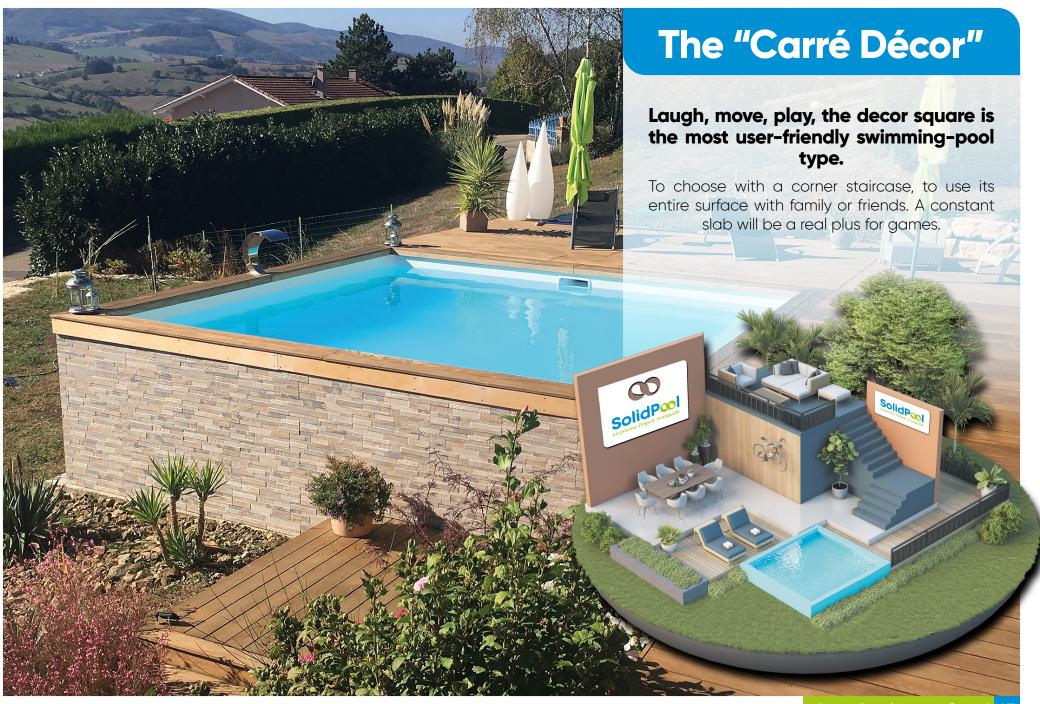

#### **FLAT SLAB:**

Height at base 1,28 - 1,40 - 1,51 - 1,63 m ...

The flat slab is the most comfortable and friendly for the whole family.

### **MOST:**

The flat bottom is the most versatile solution and safe if you like to swim or play.