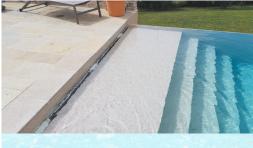

# **Liner/Reinforced PVC finishes**

### **Liners 75/100**

The liner is the most used solution for waterproofing swimming pools!

In black and gray, it will dress your swimming pool in a zen and elegant shade.

In Blue and Green, it will bring you the tranquility of timeless radiance.

Sand and white, it will transport you to the islands with crystal clear and turquoise waters, what a journey