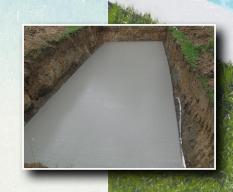

#### Indestructible

A **SolidPool®** swimming pool is the guarantee of a swimming pool with walls entirely filled with concrete, no half measures!

A SolidPool® swimming pool it's 100% concrete, it's for life!