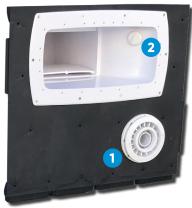

# With integrated massage

By opening the air control button (2), the nozzle will suck in air to mix it at the nozzle outlet for optimum relaxation

The device controls are activated from within the pool itself. The on/off switch is pneumatic, the large diameter air intake provides a powerful, more sparkling and relaxing jet.