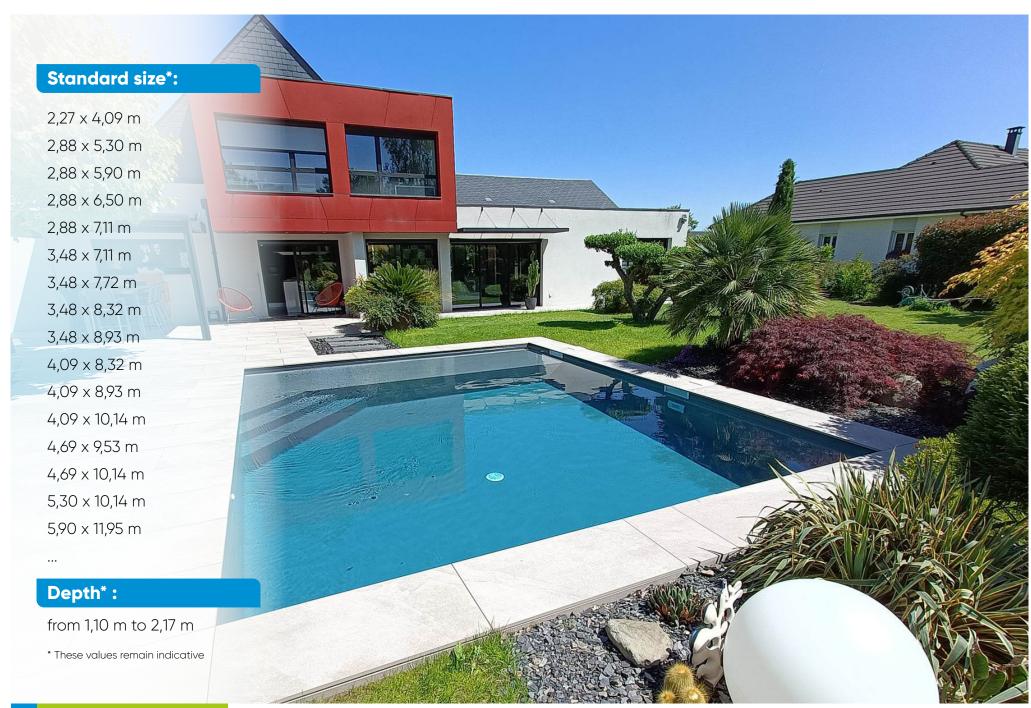

#### **DIFFERENT SLAB DEPTHS:**

Height at base 1,10 m to 2,17 m

### **MOST:**

Provides a play area for children and an area for swimming.