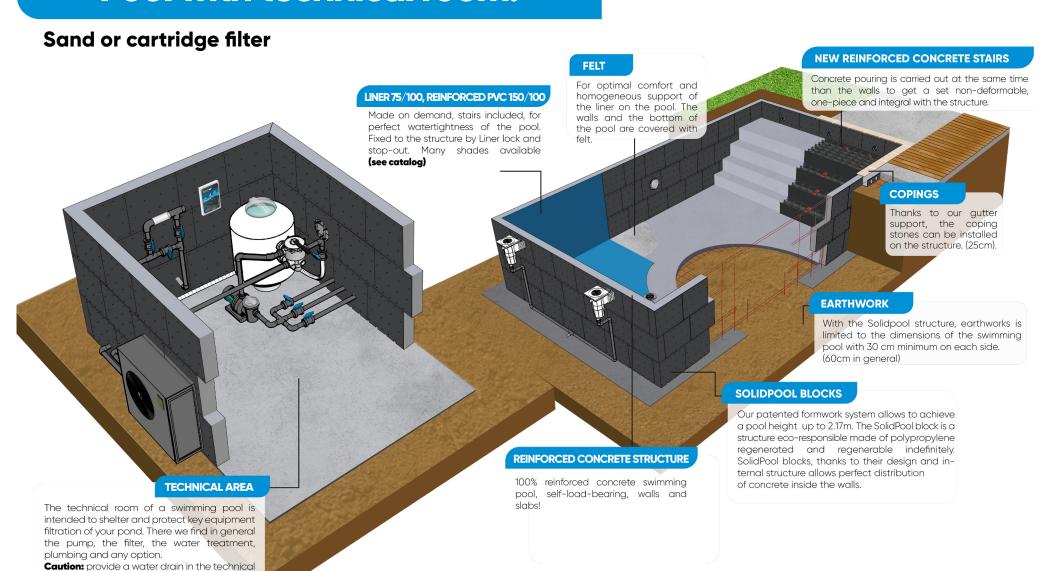

# **Pool with technical room:**

your municipality.

room to carry out the filter washing or emptying according to recommendations from

#### LINER 75/100. REINFORCED PVC 150/100

Made on demand, stairs included, for perfect watertightness of the pool. Fixed to the structure by Liner lock and stop-out. Many shades available

#### (see catalog)

#### FELT

For optimal comfort and homogeneous support of the liner on the pool. The walls and the bottom of the pool are covered with

#### **NEW REINFORCED CONCRETE STAIRS**

Integrated cartridge filtration

Concrete pouring is carried out at the same time than the walls to get a set non-deformable, one-piece and integral with the structure.

#### **COPINGS**

Thanks to our gutter support, the coping stones can be installed on the structure, (25cm),

#### **EARTHWORK**

With the Solidpool structure, earthworks is limited to the dimensions of the swimming pool with 30 cm minimum on each side. (60cm in general)

#### REINFORCED CONCRETE STRUCTURE

100% reinforced concrete swimming self-load-bearing, walls and pool. slabsl

#### **SOLIDPOOL BLOCKS**

Our patented formwork system allows to achieve a pool height up to 2.17m. The SolidPool block is a structure eco-responsible made of polypropylene regenerated and regenerable indefinitely. SolidPool blocks, thanks to their design and internal structure allows perfect distribution of concrete inside the walls.