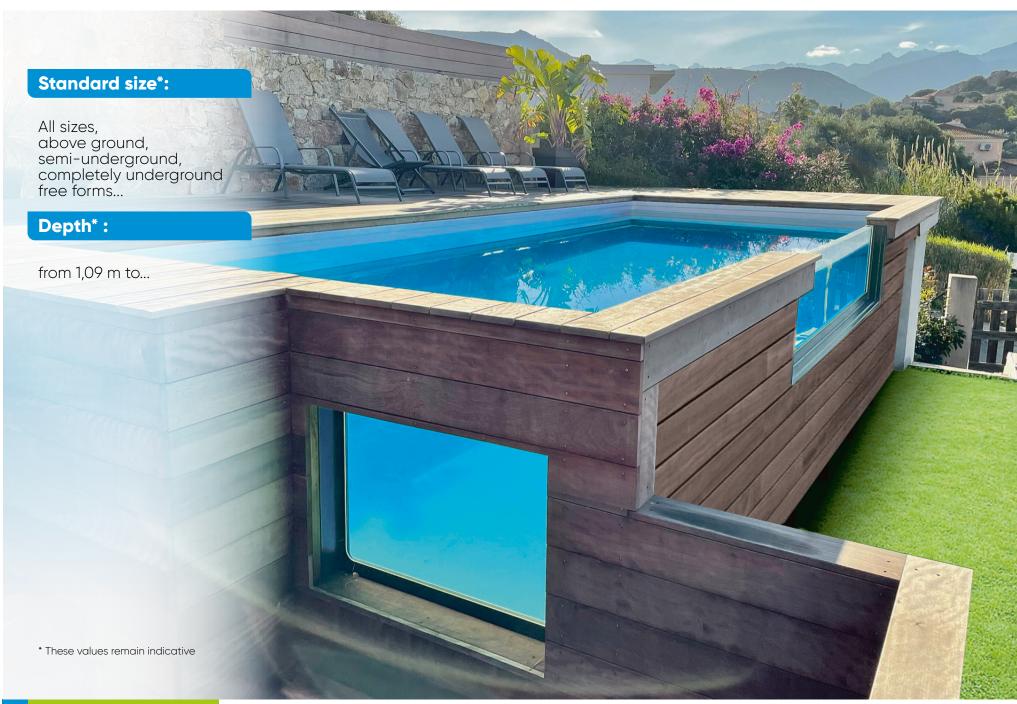

#### **PYRAMID DEPTH:**

Height at base 1,10 m to ...

### **MOST:**

Benefits from a deeper area to facilitate dives and avoid touching the bottom.