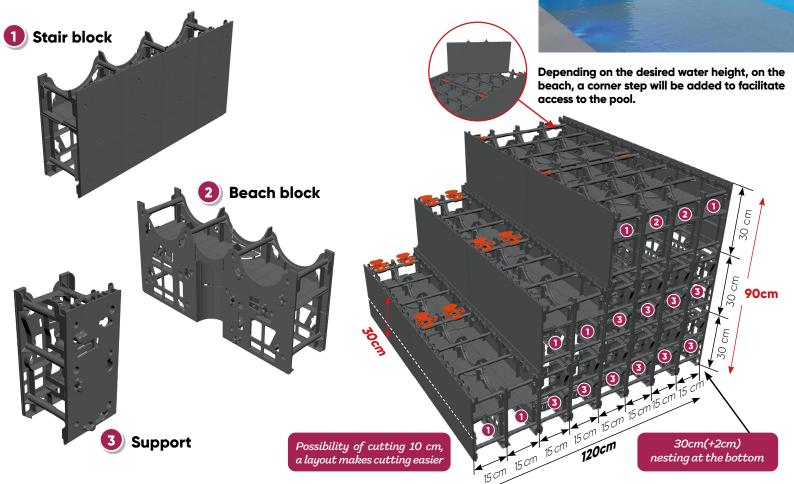

### Perfect shapes and finish!

Easily create a staircase with steps filled with reinforced concrete, reinforced by concrete pillars, linked to the structure of the swimming pool.

Perfect step edges, with no coating required.

SOLIDPOOL® STAIRCASE HALF-BLOCK. 30 CM HIGH, 15 CM DEEP, LENGTH 60 CM.

(with interlocking)

SOLIDPOOL® BEACH HALF BLOCK. 30 CM HIGH, 15 CM DEEP, LENGTH **60 CM.** (with interlocking)

The beach half-block allows you to create the beach width of your choice in multiples of 15 cm.

SOLIDPOOL® BACKING. 30 CM HIGH, 15 CM WIDE **DEPTH, LENGTH 15 CM.** 

(with interlocking)