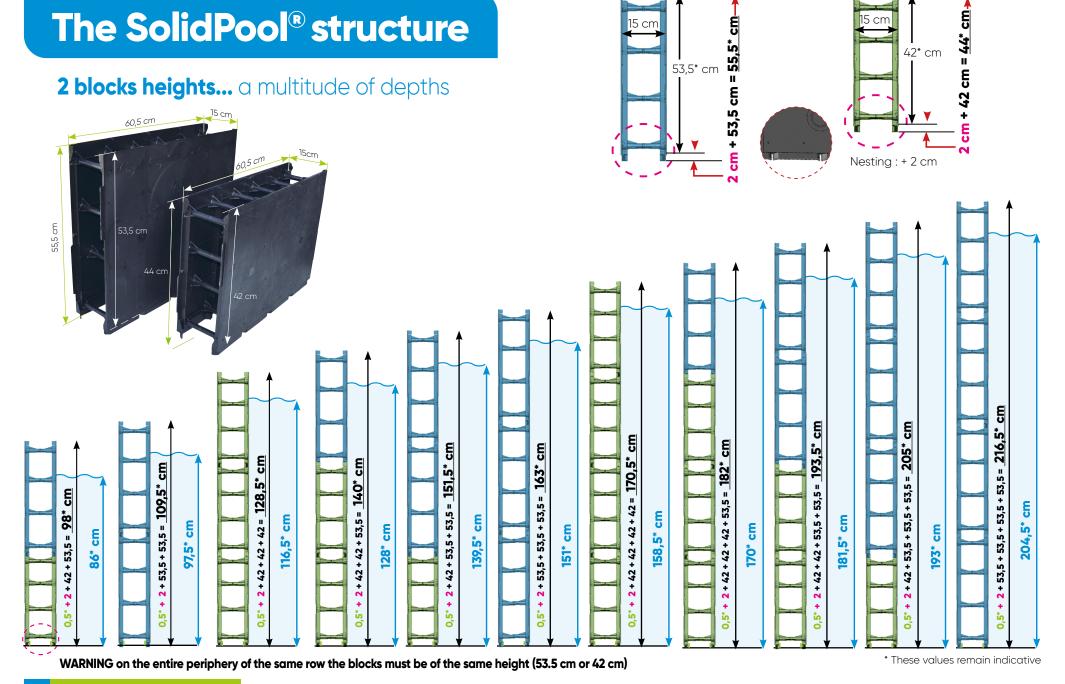

# The SolidPool® structure

# What is the SolidPool® structure?

### **Standard Block**

**Dimension:** 

**Standard block :**  $60,5 \times 15 \times 55,5 \text{ cm}$ **Small block :**  $60,5 \times 15 \times 42$  cm

### **Dimension:**

**Standard block:**  $60,5 \times 15 \times 55,5 \text{ cm}$ 

**Small block:** 60,5 x 15 x 42 cm (available in 2 versions, block ready to tile 1 side and 2 sides)

### Flex block

**Block :**  $60,5 \times 15 \times 55,5 \text{ cm}$ 

(block available in one size in liner version or 1-sided tile finish)