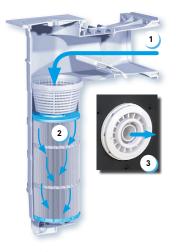

# Compact filtration unit "SUPREME"

Filtration is ensured by a large capacity cartridge, with a filtration fineness of 15  $\mu$  on a filtering surface of 7.5 m<sup>2</sup> compared to 50 u with sand filtration.

1) The skimmer ensures water drainage.

The swing flap traps wastes. The water passes through the skimmer basket which is equipped with a pre-filter intended to stop the largest impurities (needles, leaves, etc.). It is recommended to use a sock on the pre-filter in order to capture the finest particles (in this case put the roller in the basket before the sock).

2 The water is then filtered with a fineness of 15µ!

It is strongly recommended to check the cartridge for cleaning on a weekly basis. If using a floculant, make sure you have the product suitable for a cartridge filtration (not all floculants are compatible).