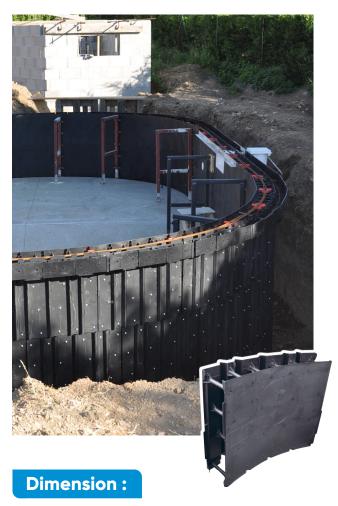

### **Standard Block**

**Dimension:** 

**Standard block :**  $60,5 \times 15 \times 55,5 \text{ cm}$ **Small block :**  $60,5 \times 15 \times 42$  cm

### **Dimension:**

**Standard block:**  $60,5 \times 15 \times 55,5 \text{ cm}$ 

**Small block:** 60,5 x 15 x 42 cm (available in 2 versions, block ready to tile 1 side and 2 sides)

### Flex block

**Block :**  $60,5 \times 15 \times 55,5 \text{ cm}$ 

(block available in one size in liner version or 1-sided tile finish)