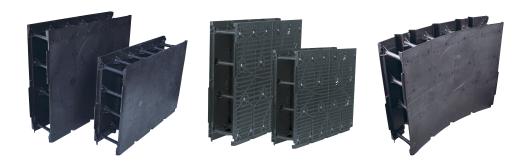

# **SolidPool Blocks:**

### **Standard Block**

**Dimension:** 

**Standard block :**  $60,5 \times 15 \times 55,5 \text{ cm}$ **Small block :**  $60,5 \times 15 \times 42$  cm

### **Tiles Block**

### **Dimension:**

**Standard block:**  $60,5 \times 15 \times 55,5 \text{ cm}$ 

**Small block:** 60,5 x 15 x 42 cm (available in 2 versions, block ready to tile 1 side and 2 sides)

### Flex block

**Block :**  $60,5 \times 15 \times 55,5 \text{ cm}$ 

(block available in one size in liner version or 1-sided tile finish)

#### **SOLIDPOOL BLOCKS**

Our patented formwork system allows to achieve a pool height up to 2.17m. The SolidPool block is a structure eco-responsible made of polypropylene regenerated and regenerable indefinitely. SolidPool blocks, thanks to their design and internal structure allows perfect distribution of concrete inside the walls.