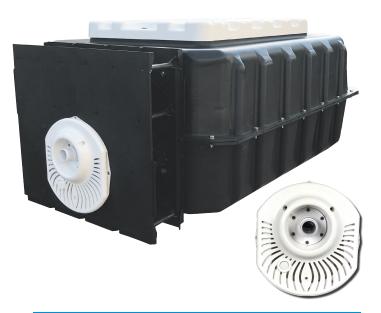

# Compact filtration unit "SUPREME"

Filtration is ensured by a large capacity cartridge, with a filtration fineness of 15  $\mu$  on a filtering surface of 7.5 m<sup>2</sup> compared to 50 u with sand filtration.

1) The skimmer ensures water drainage.

The swing flap traps wastes. The water passes through the skimmer basket which is equipped with a pre-filter intended to stop the largest impurities (needles, leaves, etc.). It is recommended to use a sock on the pre-filter in order to capture the finest particles (in this case put the roller in the basket before the sock).

2 The water is then filtered with a fineness of 15µ!

It is strongly recommended to check the cartridge for cleaning on a weekly basis. If using a floculant, make sure you have the product suitable for a cartridge filtration (not all floculants are compatible).

Filtered water has a flow rate of 15m<sup>3</sup>/h and is returned to the pool through the spa nozzle with double venturi for an increased flow rate of up to 30 m<sup>3</sup>/h with the opening of the air control!