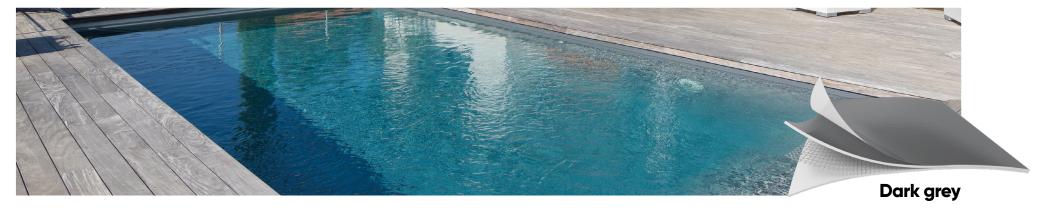

### **Liners 75/100**

The liner is the most used solution for waterproofing swimming pools!

In black and gray, it will dress your swimming pool in a zen and elegant shade.

In Blue and Green, it will bring you the tranquility of timeless radiance.

Sand and white, it will transport you to the islands with crystal clear and turquoise waters, what a journey