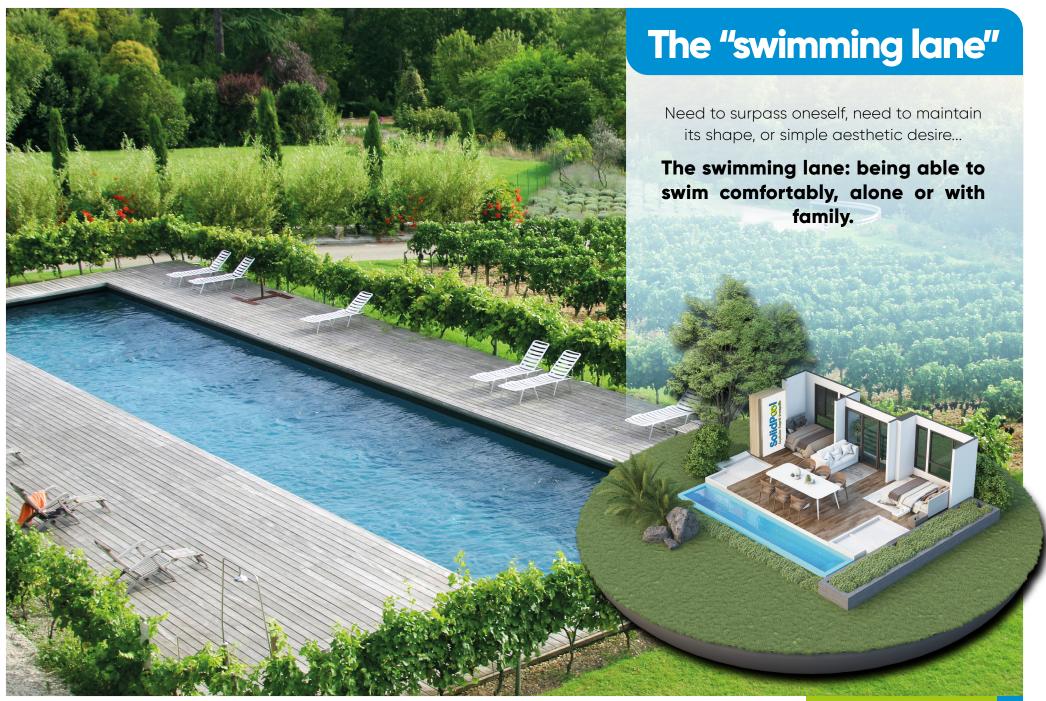

tented **SolidPool®** structure has been designed to simplify and control assembly, guaranteeing greater reliability and clean construction sites.



### **WHILE BEING 100% CONCRETE!**







### COUNT 2 to 3 days for these steps,

then 3 weeks drying....



# **SolidPool Blocks:**

### **Standard Block**



**Dimension:** 

**Standard block :**  $60,5 \times 15 \times 55,5 \text{ cm}$ **Small block :**  $60,5 \times 15 \times 42$  cm

### **Tiles Block**



### **Dimension:**

**Standard block:**  $60,5 \times 15 \times 55,5 \text{ cm}$ 

**Small block:** 60,5 x 15 x 42 cm (available in 2 versions, block ready to tile 1 side and 2 sides)

### Flex block



**Block :**  $60,5 \times 15 \times 55,5 \text{ cm}$ 

(block available in one size in liner version or 1-sided tile finish)























# The SolidPool® structure



#### **FLAT SLAB:**

Height at base 1,28 - 1,40 - 1,51 - 1,63 m ...



The flat slab is the most comfortable and friendly for the whole family.

### **MOST:**

The flat bottom is the most versatile solution and safe if you like to swim or play.

# SolidPool® pool floor type

#### **DIFFERENT SLAB DEPTHS:**

Height at base 1,10 m to 2,17 m



### **MOST:**

Provides a play area for children and an area for swimming.

#### **PYRAMID DEPTH:**

Height at base 1,10 m to ...



### **MOST:**

Benefits from a deeper area to facilitate dives and avoid touching the bottom.

### FIND ALL OUR VIDEOS ON







### Our steps models:













# The steps

The staircase is more than access to your swimming pool, it is also a place of relaxation and convivia