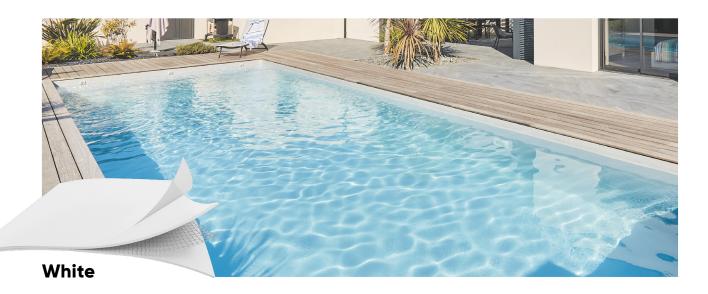

### **Liners 75/100**

The liner is the most used solution for waterproofing swimming pools!

In black and gray, it will dress your swimming pool in a zen and elegant shade.

In Blue and Green, it will bring you the tranquility of timeless radiance.

Sand and white, it will transport you to the islands with crystal clear and turquoise waters, what a journey